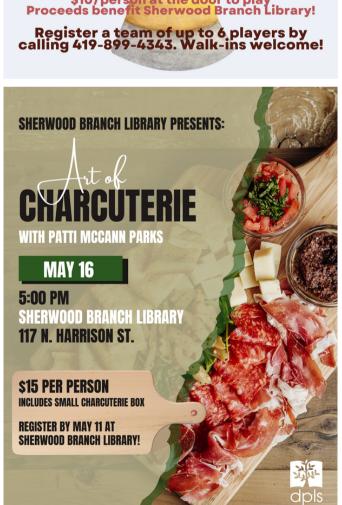

## **Plant & Sip**

The Johnson Memorial
Library Friends hosted
another successful Plant &
Sip fundraiser April 28-29 at
April's Greenhouse in Bryan.
Both dates were sold out,
and guests enjoyed wine,
charcuterie, & succulent
planting. Thank you to the
Friends for putting on such
a wonderful event on
behalf of Johnson Memorial
Library, and to everyone
who joined us!