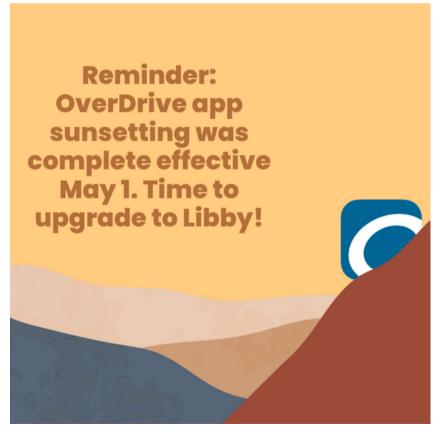

#### OverDrive app sunsetting complete

Sunsetting of the legacy
OverDrive app was completed
May 1. Patrons can now use
the Libby app, available in the
Apple & Google Play stores, to
access content from the Ohio
Digital Library on mobile
devices. Just download the
app, and you will be guided
through a simple setup
process. After selecting your
library of choice & adding
your library card, all your
loans, holds, and wishlist
items will be waiting for you.

Libby is beautiful, modern, and user-friendly. Find more information about this transition at defiancelibrary.org/libby