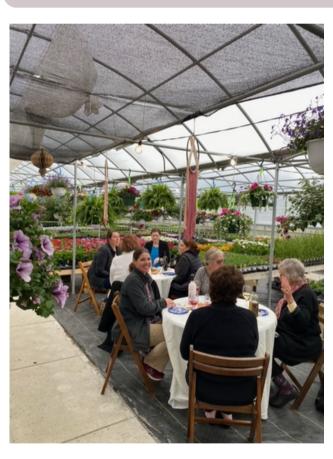

## **Plant & Sip**

The Johnson Memorial
Library Friends hosted
another successful Plant &
Sip fundraiser April 28-29 at
April's Greenhouse in Bryan.
Both dates were sold out,
and guests enjoyed wine,
charcuterie, & succulent
planting. Thank you to the
Friends for putting on such
a wonderful event on
behalf of Johnson Memorial
Library, and to everyone
who joined us!