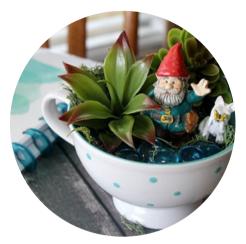

## **Plant & Sip**

The Johnson Memorial
Library Friends hosted
another successful Plant &
Sip fundraiser April 28-29 at
April's Greenhouse in Bryan.
Both dates were sold out,
and guests enjoyed wine,
charcuterie, & succulent
planting. Thank you to the
Friends for putting on such
a wonderful event on
behalf of Johnson Memorial
Library, and to everyone
who joined us!